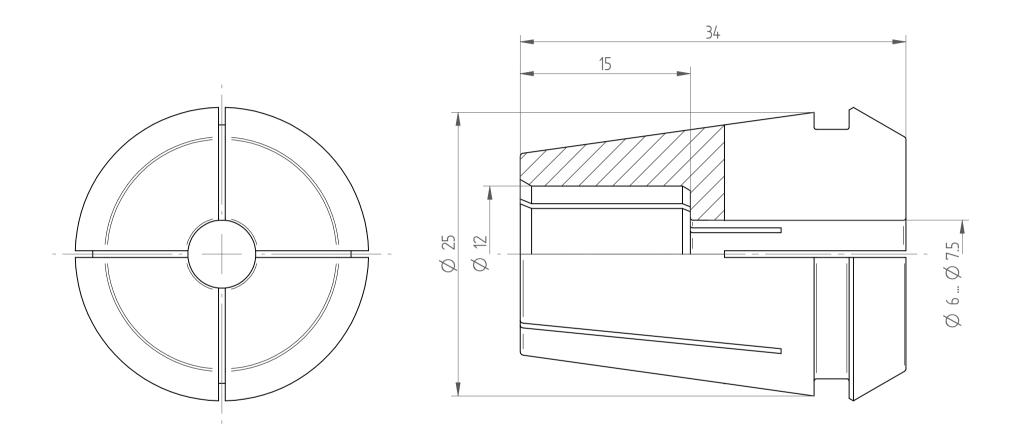

| Туре :     | ER25_DM    |
|------------|------------|
| Part No. : | 1225xxxxx  |
| Date :     | 13.08.2014 |
| Scale :    | 3:1        |